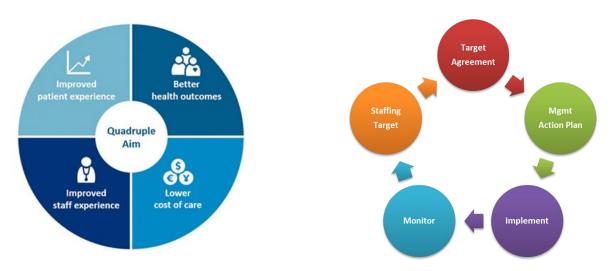

Envigorate Healthcare Solutions (EHS) has worked with hospitals and health systems for more than thirty years with a focus on improving efficiencies and establishing appropriate staffing targets. Our approach goes beyond the industry benchmark. We evaluate your environment and culture. We build the staffing target based upon prerequisite levels of patient care in cooperation with department and executive leadership. Gaining efficiencies is most important right now due to the nurse shortage and the move to agency staff. Our approach identifies the right staff, the right skill mix, and the right hourly rate.